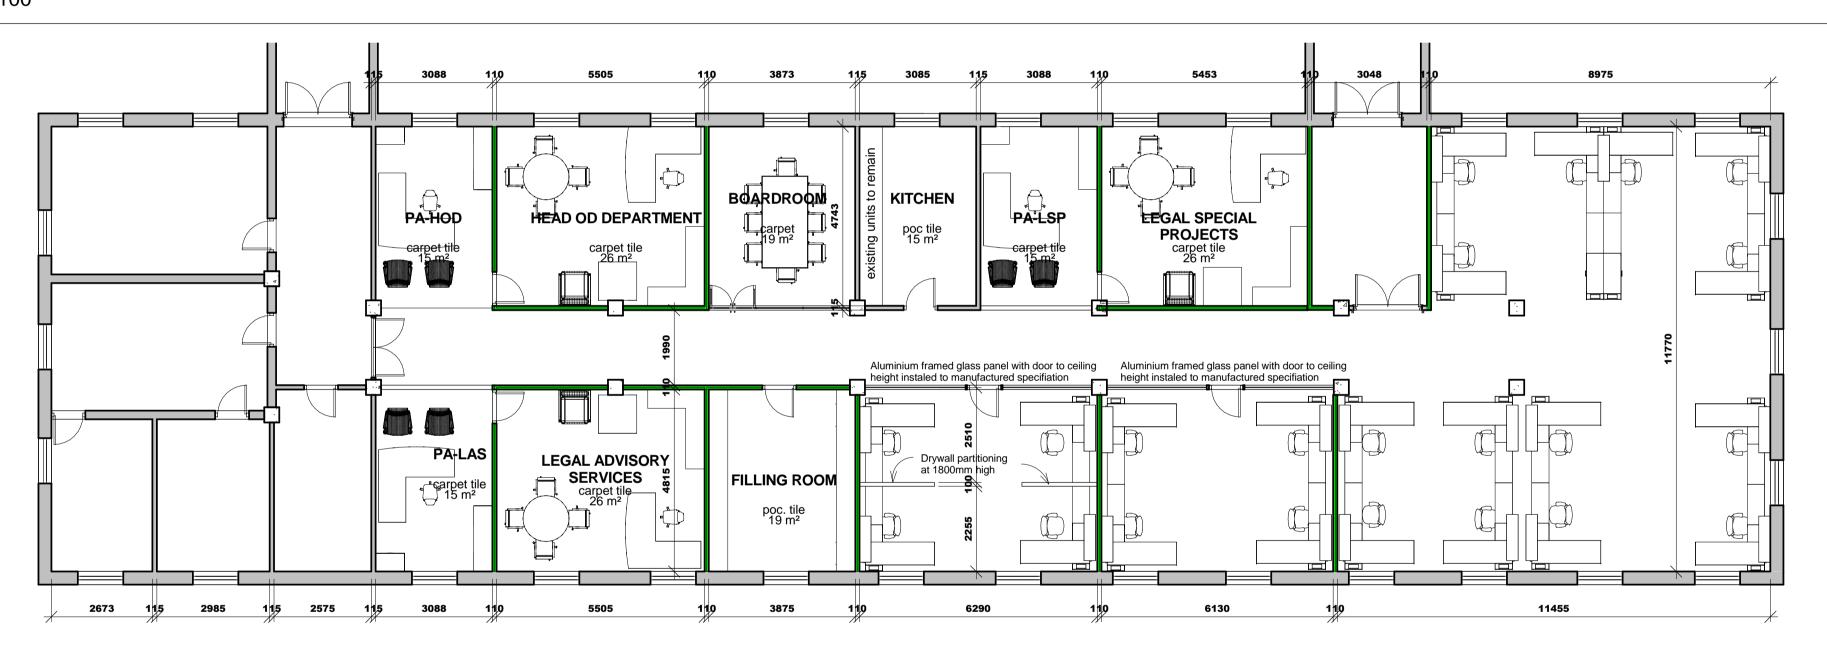

### **PROPOSED FLOOR PLAN** 1:100

| KEY TO SYMBOLS:                                                                                                                                                                                                                        |        |                                                                                                                                                                                                                                                                                                                                   | FLOC | R FINISHES:                                                                                                                                                                                                                                                                                                                                            | WALL      | FINISHES:                                                                                                                                 |                                                                                                                   | GENERAL                                                | NOTES:                                                  |                 | GEN                                                                                                                                                              |
|----------------------------------------------------------------------------------------------------------------------------------------------------------------------------------------------------------------------------------------|--------|-----------------------------------------------------------------------------------------------------------------------------------------------------------------------------------------------------------------------------------------------------------------------------------------------------------------------------------|------|--------------------------------------------------------------------------------------------------------------------------------------------------------------------------------------------------------------------------------------------------------------------------------------------------------------------------------------------------------|-----------|-------------------------------------------------------------------------------------------------------------------------------------------|-------------------------------------------------------------------------------------------------------------------|--------------------------------------------------------|---------------------------------------------------------|-----------------|------------------------------------------------------------------------------------------------------------------------------------------------------------------|
| EXISTING BRICK WALLS<br>EXISTING DRY WALL UP TO CEILING<br>HEIGHT OF 3368mm<br>NEW DRY WALL UP TO CEILING HEIGHT<br>OF 2600mm<br>ZZZZZ EXISTING WALLS TO BE DEMOLISHED<br>IN NEW SEMI-SOLID MASONITE DOOR<br>2600mm IN ALUMINIUM FRAME |        | TELEPHONE BOARD         DOUBLE PLUG POINT 16AMP @ 250mm         DISTRIBUTION BOARD         TELEPHONE POINT         NETWORK DATA POINT         NEW 3 CHANNEL P/SKIRTING<br>INSTALLED AT FLOOR LEVEL         BIOMETRIC READER         POP-UP IN DEST CONSIST OF:<br>2X NORMAL(WHITE) PLUGS       1XDATA POINT<br>1X 2-PIN EURO PLUG |      | NEW FULL CARPET<br>SERENGETI, COLOUR • BLACK<br>WITH BITUMEN BACK<br>NEW CARPET TILES NEXUS BELGOTEX<br>NEXBAC BIBERPOINT 920 WITH BITUMEN<br>BACK, COLOUR; MALI<br>BORDER 500mm WIDE<br>NEW CARPET TILES NEXUS BELGOTEX<br>NEXBAC BIBERPOINT 920 WITH BITUMEN<br>BACK, COLOUR; MINK<br>NEW PORCELAIN FLOOR<br>TILES SIZE 500 X 500mm<br>COLOUR; BEIGE |           | MAHOGANY, I<br>850mm AFFL<br>PLASCON CA<br>ABOVE RAIL<br>Y4-B2-3<br>BELOW RAIL<br>PLASCON CAS<br>IVORY WHITE<br>25mm PERFO<br>ALUMINIUM V | SHMERE INTERIOR<br>IVORY WHITE<br>CITY FOG GR-NO1<br>SHMERE INTERIOR<br>Y4-B2-3<br>RATED NATURAL<br>ENETIAN BLIND | THESE PL/<br>READ IN C                                 | AKE NOTE T<br>ANS MUST B<br>ONJUNCTIO<br>GPAA TEND<br>T | BE<br>N         | CONTRA<br>TO CHE<br>SITE BE<br>CUTTIN<br>WRITTE<br>OVER S<br>GPAA IS<br>TO THIS<br>OF WOF<br>THIS DF<br>AND MA<br>WHATS<br>FROM G<br>ALL WO<br>REGULA<br>MUNICIP |
| D:\WORK\2015\GPAA\Block F-Legal\Block F First Floor Legal-Propose<br>NOTES:                                                                                                                                                            | ed.rvt |                                                                                                                                                                                                                                                                                                                                   |      | REVISIONS Description: No.:                                                                                                                                                                                                                                                                                                                            | Date: CHE | WN BY:<br>LS<br>ICKED BY:<br>DM<br>WING DATE:<br>15/12/10                                                                                 | BLO                                                                                                               | PROJECT<br>ICE LAYOUT FOR GPAA<br>CK F: LEGAL SERVICES | SCALE:<br>As indicated                                  | WORK STAGE<br>4 |                                                                                                                                                                  |