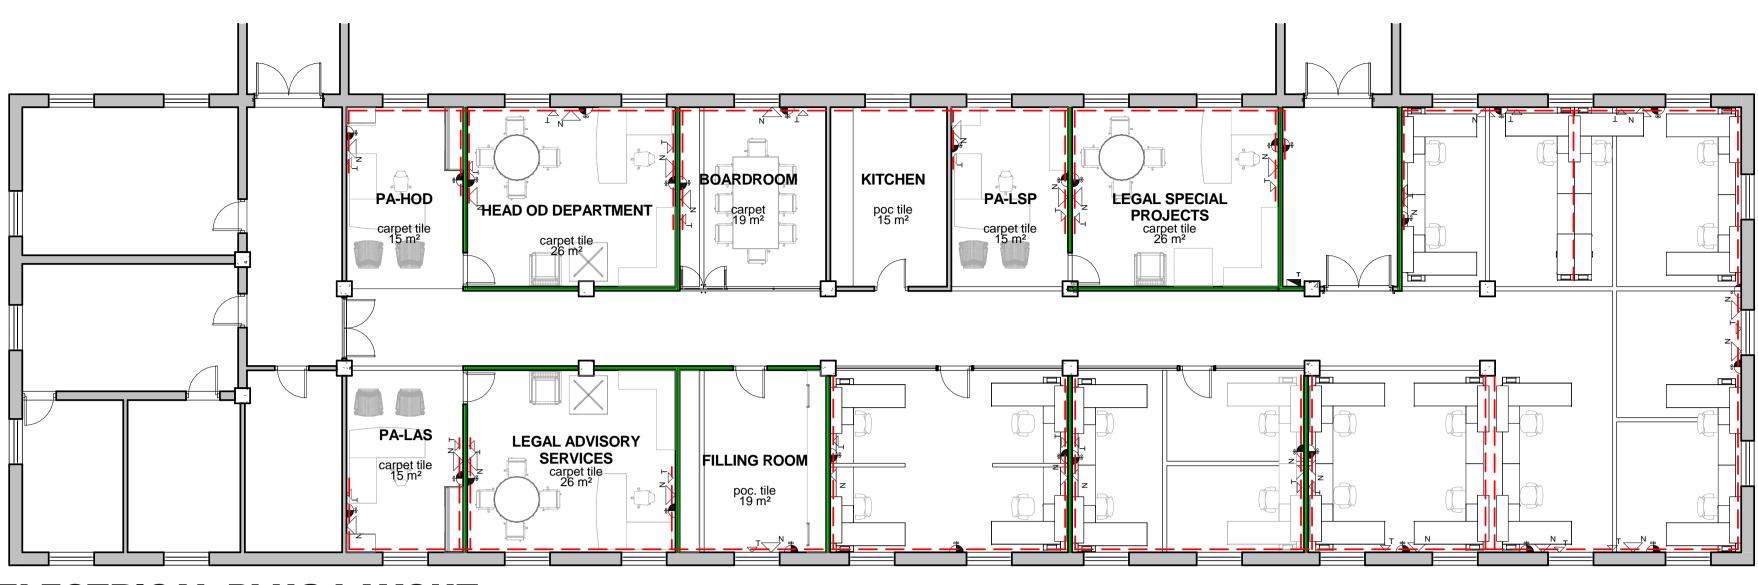

### **PROPOSED FLOOR PLAN** 1:100

| KEY TO SYMBOLS:                                                                                                                                                                                                                        |        |                                                                                                                                                                                                                                                                                                                                   | FLOC | R FINISHES:                                                                                                                                                                                                                                                                                                                                            | WALL      | FINISHES:                                                                                                                                 |                                                                                                                   | GENERAL                                                | NOTES:                                                  |                 | GEN                                                                                                                                                              |
|----------------------------------------------------------------------------------------------------------------------------------------------------------------------------------------------------------------------------------------|--------|-----------------------------------------------------------------------------------------------------------------------------------------------------------------------------------------------------------------------------------------------------------------------------------------------------------------------------------|------|--------------------------------------------------------------------------------------------------------------------------------------------------------------------------------------------------------------------------------------------------------------------------------------------------------------------------------------------------------|-----------|-------------------------------------------------------------------------------------------------------------------------------------------|-------------------------------------------------------------------------------------------------------------------|--------------------------------------------------------|---------------------------------------------------------|-----------------|------------------------------------------------------------------------------------------------------------------------------------------------------------------|
| EXISTING BRICK WALLS<br>EXISTING DRY WALL UP TO CEILING<br>HEIGHT OF 3368mm<br>NEW DRY WALL UP TO CEILING HEIGHT<br>OF 2600mm<br>ZZZZZ EXISTING WALLS TO BE DEMOLISHED<br>IN NEW SEMI-SOLID MASONITE DOOR<br>2600mm IN ALUMINIUM FRAME |        | TELEPHONE BOARD         DOUBLE PLUG POINT 16AMP @ 250mm         DISTRIBUTION BOARD         TELEPHONE POINT         NETWORK DATA POINT         NEW 3 CHANNEL P/SKIRTING<br>INSTALLED AT FLOOR LEVEL         BIOMETRIC READER         POP-UP IN DEST CONSIST OF:<br>2X NORMAL(WHITE) PLUGS       1XDATA POINT<br>1X 2-PIN EURO PLUG |      | NEW FULL CARPET<br>SERENGETI, COLOUR • BLACK<br>WITH BITUMEN BACK<br>NEW CARPET TILES NEXUS BELGOTEX<br>NEXBAC BIBERPOINT 920 WITH BITUMEN<br>BACK, COLOUR; MALI<br>BORDER 500mm WIDE<br>NEW CARPET TILES NEXUS BELGOTEX<br>NEXBAC BIBERPOINT 920 WITH BITUMEN<br>BACK, COLOUR; MINK<br>NEW PORCELAIN FLOOR<br>TILES SIZE 500 X 500mm<br>COLOUR; BEIGE |           | MAHOGANY, I<br>850mm AFFL<br>PLASCON CA<br>ABOVE RAIL<br>Y4-B2-3<br>BELOW RAIL<br>PLASCON CAS<br>IVORY WHITE<br>25mm PERFO<br>ALUMINIUM V | SHMERE INTERIOR<br>IVORY WHITE<br>CITY FOG GR-NO1<br>SHMERE INTERIOR<br>Y4-B2-3<br>RATED NATURAL<br>ENETIAN BLIND | THESE PL/<br>READ IN C                                 | AKE NOTE T<br>ANS MUST B<br>ONJUNCTIO<br>GPAA TEND<br>T | BE<br>N         | CONTRA<br>TO CHE<br>SITE BE<br>CUTTIN<br>WRITTE<br>OVER S<br>GPAA IS<br>TO THIS<br>OF WOF<br>THIS DF<br>AND MA<br>WHATS<br>FROM G<br>ALL WO<br>REGULA<br>MUNICIP |
| D:\WORK\2015\GPAA\Block F-Legal\Block F First Floor Legal-Propose<br>NOTES:                                                                                                                                                            | ed.rvt |                                                                                                                                                                                                                                                                                                                                   |      | REVISIONS Description: No.:                                                                                                                                                                                                                                                                                                                            | Date: CHE | WN BY:<br>LS<br>ICKED BY:<br>DM<br>WING DATE:<br>15/12/10                                                                                 | BLO                                                                                                               | PROJECT<br>ICE LAYOUT FOR GPAA<br>CK F: LEGAL SERVICES | SCALE:<br>As indicated                                  | WORK STAGE<br>4 |                                                                                                                                                                  |

| scale:<br>As indicated |        | PROJECT<br>PROPOSED NEW OFFICE LAYOUT FOR GPAA | DRAWN BY:<br>MLS       | REVISIONS |      |        |              |
|------------------------|--------|------------------------------------------------|------------------------|-----------|------|--------|--------------|
| ý                      | ġ      | BLOCK F: LEGAL SERVICES                        | CHECKED BY:            | Date:     | No.: | ption: | Description: |
| <b>GPAA</b>            | COLECT |                                                | RDM                    |           |      |        |              |
| <u>لا</u>              | Ľ.     | SITE:                                          | DRAWING DATE:          |           |      |        |              |
| ġ                      | Ŋ.     | GPAA BLOCK F: FIRST FLOOR                      | 2015/12/10             |           |      |        |              |
| <b>100</b>             | MING   | 224440                                         | PLOT DATE:             |           |      |        |              |
|                        | DR/    | BLOCK F LEGAL                                  | 2015/12/30 11:15:54 PM |           |      |        |              |