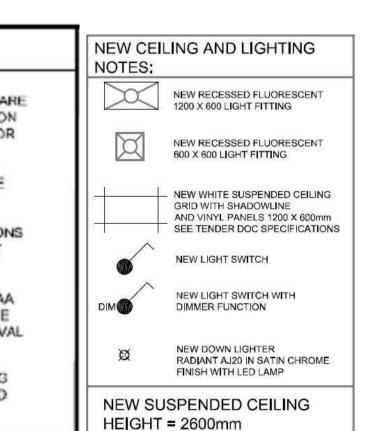

### NEW CEILING AND LIGHTING

NEW DOWN LIGHTER Ø

RADIANT AJ20 IN SATIN CHROME

FINISH WITH LED LAMP NEW SUSPENDED CEILING HEIGHT = 2600mm

### NEW CEILING AND LIGHTING

the gpaa

Department: Government Pensions Administration Agency REPUBLIC OF SOUTH AFRICA

MMMIHA BUILDING AND PROJECTS 1 cc ARCHITECTURAL-CONSTRUCTION-PROJECT MANAGEME Reg: 2011/017173/23