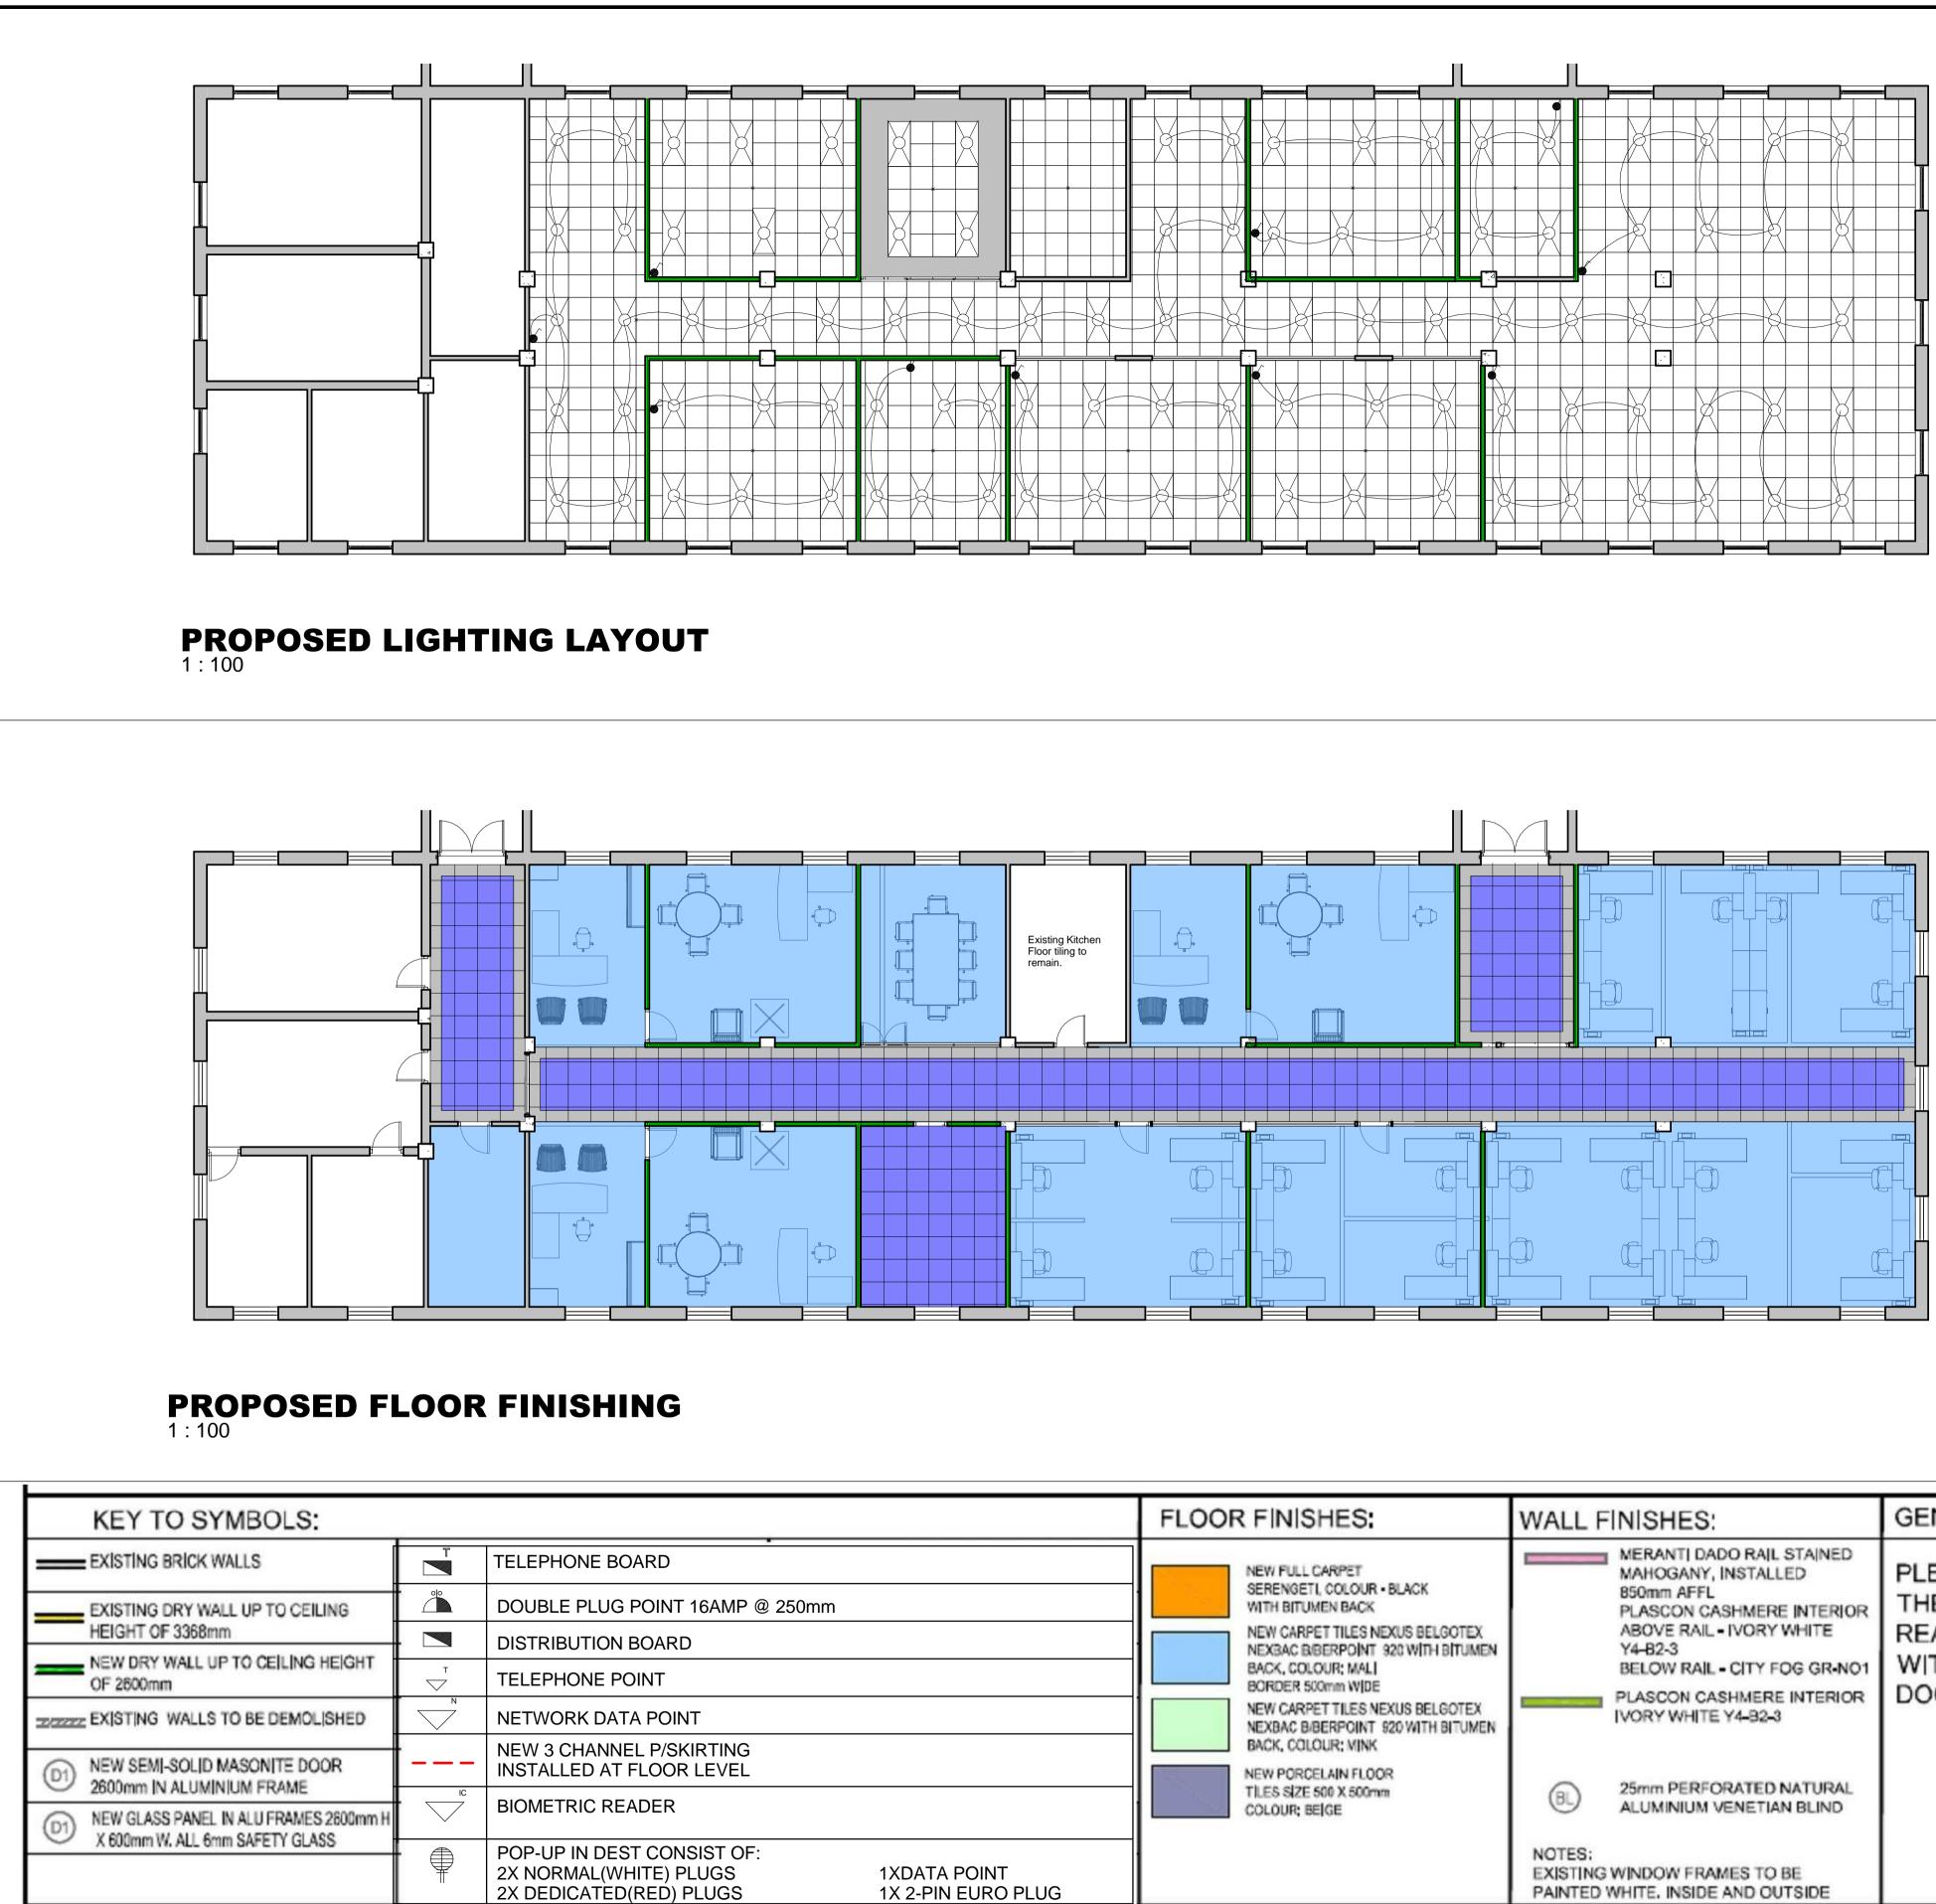

### **PROPOSED FLOOR PLAN** 1:100

| KEY TO SYMBOLS:                                                                                                                                                                                                                        |        |                                                                                                                                                                                                                                                                                                                                   | FLOC | R FINISHES:                                                                                                                                                                                                                                                                                                                                            | WALL      | FINISHES:                                                                                                                                 |                                                                                                                   | GENERAL                                                | NOTES:                                                  |                 | GEN                                                                                                                                                              |
|----------------------------------------------------------------------------------------------------------------------------------------------------------------------------------------------------------------------------------------|--------|-----------------------------------------------------------------------------------------------------------------------------------------------------------------------------------------------------------------------------------------------------------------------------------------------------------------------------------|------|--------------------------------------------------------------------------------------------------------------------------------------------------------------------------------------------------------------------------------------------------------------------------------------------------------------------------------------------------------|-----------|-------------------------------------------------------------------------------------------------------------------------------------------|-------------------------------------------------------------------------------------------------------------------|--------------------------------------------------------|---------------------------------------------------------|-----------------|------------------------------------------------------------------------------------------------------------------------------------------------------------------|
| EXISTING BRICK WALLS<br>EXISTING DRY WALL UP TO CEILING<br>HEIGHT OF 3368mm<br>NEW DRY WALL UP TO CEILING HEIGHT<br>OF 2600mm<br>ZZZZZ EXISTING WALLS TO BE DEMOLISHED<br>IN NEW SEMI-SOLID MASONITE DOOR<br>2600mm IN ALUMINIUM FRAME |        | TELEPHONE BOARD         DOUBLE PLUG POINT 16AMP @ 250mm         DISTRIBUTION BOARD         TELEPHONE POINT         NETWORK DATA POINT         NEW 3 CHANNEL P/SKIRTING<br>INSTALLED AT FLOOR LEVEL         BIOMETRIC READER         POP-UP IN DEST CONSIST OF:<br>2X NORMAL(WHITE) PLUGS       1XDATA POINT<br>1X 2-PIN EURO PLUG |      | NEW FULL CARPET<br>SERENGETI, COLOUR • BLACK<br>WITH BITUMEN BACK<br>NEW CARPET TILES NEXUS BELGOTEX<br>NEXBAC BIBERPOINT 920 WITH BITUMEN<br>BACK, COLOUR; MALI<br>BORDER 500mm WIDE<br>NEW CARPET TILES NEXUS BELGOTEX<br>NEXBAC BIBERPOINT 920 WITH BITUMEN<br>BACK, COLOUR; MINK<br>NEW PORCELAIN FLOOR<br>TILES SIZE 500 X 500mm<br>COLOUR; BEIGE |           | MAHOGANY, I<br>850mm AFFL<br>PLASCON CA<br>ABOVE RAIL<br>Y4-B2-3<br>BELOW RAIL<br>PLASCON CAS<br>IVORY WHITE<br>25mm PERFO<br>ALUMINIUM V | SHMERE INTERIOR<br>IVORY WHITE<br>CITY FOG GR-NO1<br>SHMERE INTERIOR<br>Y4-B2-3<br>RATED NATURAL<br>ENETIAN BLIND | THESE PL/<br>READ IN C                                 | AKE NOTE T<br>ANS MUST B<br>ONJUNCTIO<br>GPAA TEND<br>T | BE<br>N         | CONTRA<br>TO CHE<br>SITE BE<br>CUTTIN<br>WRITTE<br>OVER S<br>GPAA IS<br>TO THIS<br>OF WOF<br>THIS DF<br>AND MA<br>WHATS<br>FROM G<br>ALL WO<br>REGULA<br>MUNICIP |
| D:\WORK\2015\GPAA\Block F-Legal\Block F First Floor Legal-Propose<br>NOTES:                                                                                                                                                            | ed.rvt |                                                                                                                                                                                                                                                                                                                                   |      | REVISIONS Description: No.:                                                                                                                                                                                                                                                                                                                            | Date: CHE | WN BY:<br>LS<br>ICKED BY:<br>DM<br>WING DATE:<br>15/12/10                                                                                 | BLO                                                                                                               | PROJECT<br>ICE LAYOUT FOR GPAA<br>CK F: LEGAL SERVICES | SCALE:<br>As indicated                                  | WORK STAGE<br>4 |                                                                                                                                                                  |

| FLOOR FINISHES:                                                                                                                                                                                                                                                                                                                                        | WALL FINISHES:                                                                                                                                                                                                                                                                                                                                                                                                                          | GENERAL NOTES:                                                                                          | GEN                                                                                                                                         |
|--------------------------------------------------------------------------------------------------------------------------------------------------------------------------------------------------------------------------------------------------------------------------------------------------------------------------------------------------------|-----------------------------------------------------------------------------------------------------------------------------------------------------------------------------------------------------------------------------------------------------------------------------------------------------------------------------------------------------------------------------------------------------------------------------------------|---------------------------------------------------------------------------------------------------------|---------------------------------------------------------------------------------------------------------------------------------------------|
| NEW FULL CARPET<br>SERENGETI, COLOUR • BLACK<br>WITH BITUMEN BACK<br>NEW CARPET TILES NEXUS BELGOTEX<br>NEXBAC BIBERPOINT 320 WITH BITUMEN<br>BACK, COLOUR; MALI<br>BORDER 500mm WIDE<br>NEW CARPET TILES NEXUS BELGOTEX<br>NEXBAC BIBERPOINT 920 WITH BITUMEN<br>BACK, COLOUR; MINK<br>NEW PORCELAIN FLOOR<br>TILES SIZE 500 X 500mm<br>COLOUR; BEIGE | MERANTI DADO RAIL STAINED         MAHOGANY, INSTALLED         850mm AFFL         PLASCON CASHMERE INTERIOR         ABOVE RAIL - IVORY WHITE         Y4-82-3         BELOW RAIL - CITY FOG GR-NO1         PLASCON CASHMERE INTERIOR         IVORY WHITE Y4-82-3         B         25mm PERFORATED NATURAL         ALUMINIUM VENETIAN BLIND         NOTES:         EXISTING WINDOW FRAMES TO BE         PAINTED WHITE, INSIDE AND OUTSIDE | PLEASE TAKE NOTE THAT<br>THESE PLANS MUST BE<br>READ IN CONJUNCTION<br>WITH THE GPAA TENDER<br>DOCUMENT | CONTE<br>TO CH<br>SITE B<br>CUTTI<br>WRITT<br>OVER<br>GPAA<br>TO TH<br>OF WO<br>THIS D<br>AND M<br>WHATS<br>FROM<br>ALL W<br>REGUL<br>MUNIC |