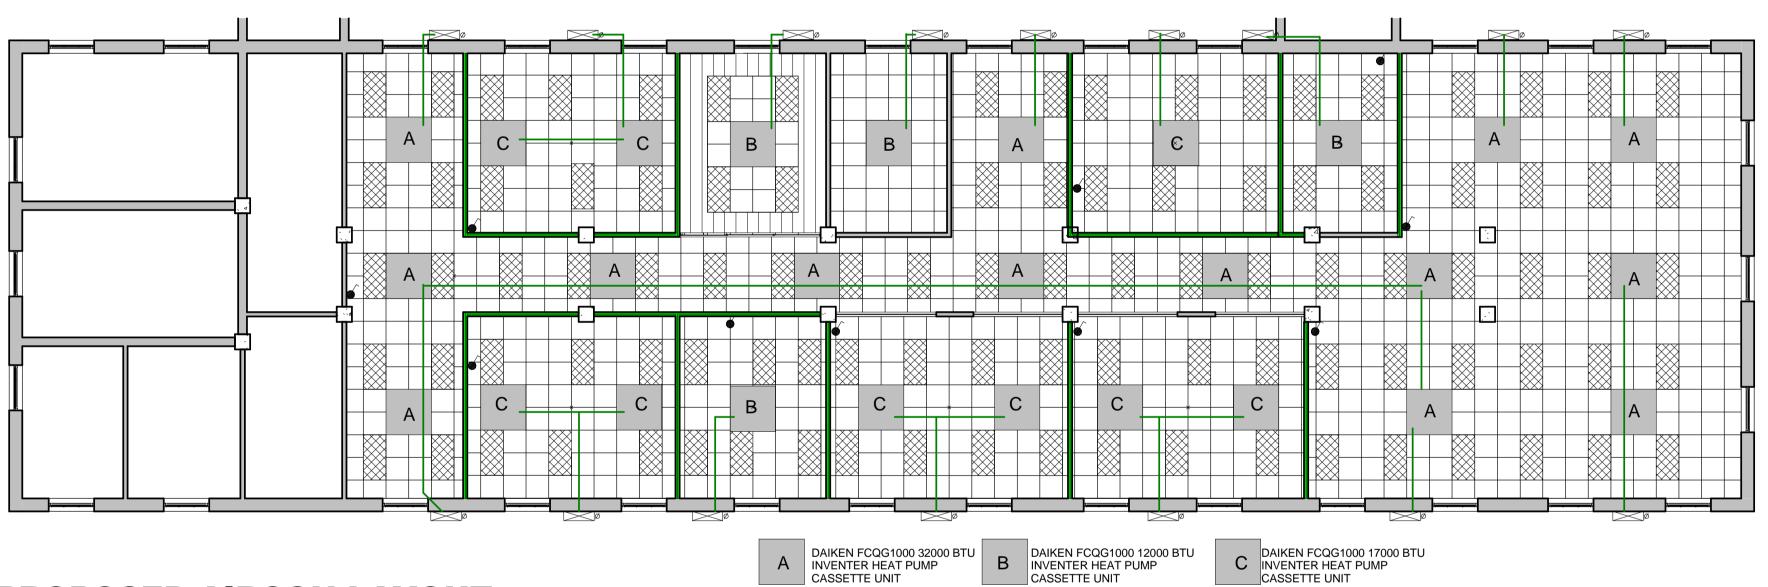

### **PROPOSED AIRCON LAYOUT** 1:100

| EXISTING BRICK WALLS                                                           |          | TELEPHONE BOARD                                                                 |                                    |
|--------------------------------------------------------------------------------|----------|---------------------------------------------------------------------------------|------------------------------------|
| EXISTING DRY WALL UP TO CEILING                                                |          | DOUBLE PLUG POINT 16AMP @ 250mm                                                 |                                    |
| HEIGHT OF 3368mm                                                               |          | DISTRIBUTION BOARD                                                              |                                    |
| NEW DRY WALL UP TO CEILING HEIGHT<br>OF 2600mm                                 | T<br>V   | TELEPHONE POINT                                                                 |                                    |
| EXISTING WALLS TO BE DEMOLISHED                                                |          | NETWORK DATA POINT                                                              |                                    |
| D1 NEW SEMI-SOLID MASONITE DOOR                                                |          | NEW 3 CHANNEL P/SKIRTING<br>INSTALLED AT FLOOR LEVEL                            |                                    |
| 2600mm IN ALUMINIUM FRAME                                                      |          | BIOMETRIC READER                                                                |                                    |
| (D1) NEW GLASS PANEL IN ALD FRAMES 2000mm H<br>X 600mm W. ALL 6mm SAFETY GLASS | <b>P</b> | POP-UP IN DEST CONSIST OF:<br>2X NORMAL(WHITE) PLUGS<br>2X DEDICATED(RED) PLUGS | 1XDATA POINT<br>1X 2-PIN EURO PLUG |
| DRK\2015\GPAA\Block F-Legal\Block F First Floor Legal-Propose                  | ed.rvt   |                                                                                 |                                    |
| NOTES:                                                                         |          |                                                                                 |                                    |

В NOTES:

A UNIT 12,000 BTU INVERTER HEAT PUMP CASSETTE UNIT

18,000 BTU INVERTER HEAT PUMP CASSETTE

- CONDENSORS TO BE MOUNTED ON CANTILEVER

BRACKETS ON GROUND LEVEL ON EXTERIOR WALL

- ALL PIPING IN CEILING VOIDS TO BE RUN NEATLY IN

- ALL UNITS WITH CONDENSATE REMOVAL PUMPS

- DRAIN PIPING TO BE SUPPORTED AT REGULAR
- CABLE TRAYS

INTERVALS TO AVOID SAGGING

THERMOSTAT INSIDE OFFICE

- DAIKIN UNITS TO BE USED

- UNITS TO BE R410A REFRIGERANT

AC SPECIFICATIONS;

- OPEN PLAN UNITS MUST HAVE GROUP CONTROL WITH 1

- ELECTRICAL POINT TO EACH OUTDOOR UNIT BY ELECTRICIAN