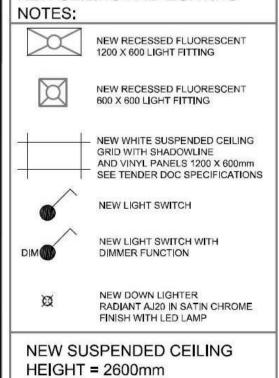

### NEW CEILING AND LIGHTING

NEW DOWN LIGHTER Ø

RADIANT AJ20 IN SATIN CHROME

FINISH WITH LED LAMP NEW SUSPENDED CEILING HEIGHT = 2600mm